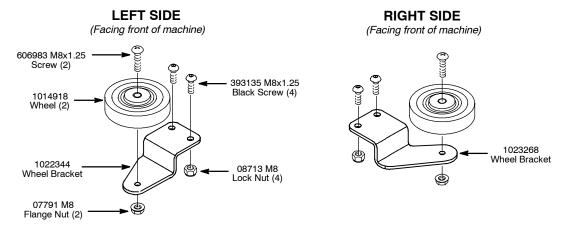

| Kit Contents |                                             |      |
|--------------|---------------------------------------------|------|
| Part No.     | Description                                 | Qty. |
| 1023268      | Bracket, Roller, Wall, Scb Head, 700mm      | 1    |
| 1022344      | Bracket, Roller, Wall, Scb Head, 700mm      | 1    |
| 393135       | Screw, Btn, M8 X 1.25 X 20, Blk             | 4    |
| 08713        | Nut, Hex, Lock, M8 X 1.25, NL, SS           | 4    |
| 1014918      | Wheel, 03.0D 0.88W 0.3B, w/Brushing, Rubber | 2    |
| 606983       | Screw, Trs, M8 X 1.25 X 40, Phl, PL         | 2    |
| 07791        | Nut, Hex, Flng, M8 X 1.25                   | 2    |

- 1. Remove the old front bumper wheels from the scrub head and discard.
- 2. Assemble the new bumper wheels as shown.

3. Using the below diagram as a template, drill four new  $^3/_8$ " (9mm) holes in scrub head as described.