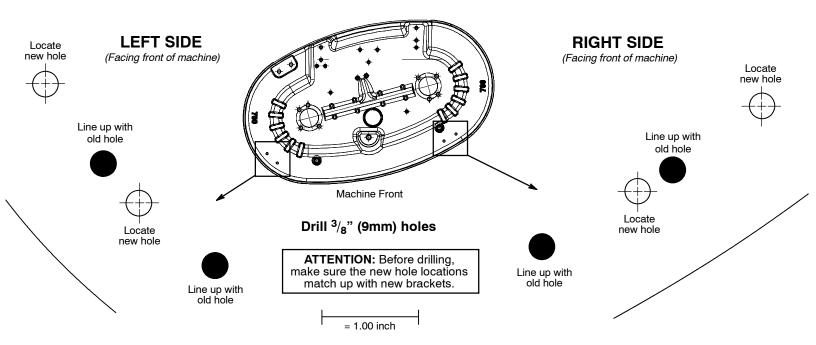

- 1. Remove the old front bumper wheels from the scrub head and discard.
- 2. Assemble the new bumper wheels as shown.

3. Using the below diagram as a template, drill four new  $^3/_8$ " (9mm) holes in scrub head as described.

#### **TEMPLATE**

## Use this sheet of paper as a template to locate new holes